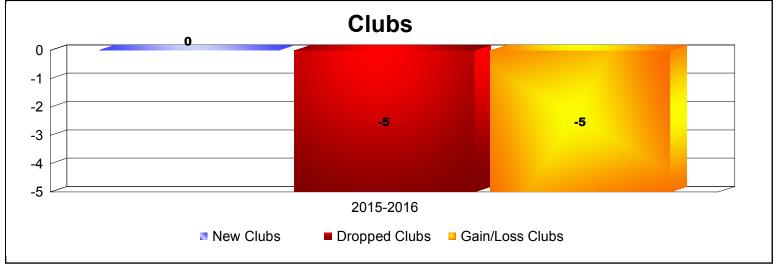

**Disbanded Districts**As of June 2016 Cumulative

| Year      | New<br>Clubs | Dropped<br>Clubs | Gain/<br>Loss<br>Clubs | New<br>Members | Charter<br>Members | Reinstate<br>Members | Transfer<br>Members | Total<br>Member<br>Added | Total<br>Members<br>Dropped | Gain/<br>Loss<br>Members |
|-----------|--------------|------------------|------------------------|----------------|--------------------|----------------------|---------------------|--------------------------|-----------------------------|--------------------------|
| 2015-2016 | 0            | -5               | -5                     | 0              | 0                  | 0                    | 0                   | 0                        | -129                        | -129                     |
| Average   | 0            | -5               | -5                     | 0              | 0                  | 0                    | 0                   | 0                        | -129                        | -129                     |