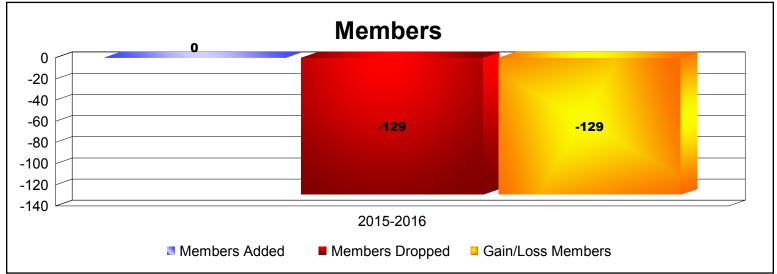

**Disbanded Districts**As of June 2016 Cumulative

| Year      | New<br>Clubs | Dropped<br>Clubs | Gain/<br>Loss<br>Clubs | New<br>Members | Charter<br>Members | Reinstate<br>Members | Transfer<br>Members | Total<br>Member<br>Added | Total<br>Members<br>Dropped | Gain/<br>Loss<br>Members |
|-----------|--------------|------------------|------------------------|----------------|--------------------|----------------------|---------------------|--------------------------|-----------------------------|--------------------------|
| 2015-2016 | 0            | -5               | -5                     | 0              | 0                  | 0                    | 0                   | 0                        | -129                        | -129                     |
| Average   | 0            | -5               | -5                     | 0              | 0                  | 0                    | 0                   | 0                        | -129                        | -129                     |